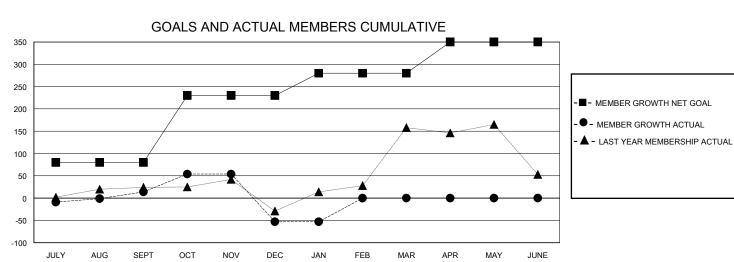

## MONTHLY MEMBERSHIP PROGRESS REPORT

District 317 C

GMT: LOCATION INDIA GMT CA

| Clubs         |               |             |               | Members               |                       |                         |                                                    |  |
|---------------|---------------|-------------|---------------|-----------------------|-----------------------|-------------------------|----------------------------------------------------|--|
|               | RESULTS FOR   | R 2023-2024 |               | RESULTS FOR 2023-2024 |                       |                         |                                                    |  |
| QUARTER       | NEW CLUB GOAL | NEW CLUBS   | DROPPED CLUBS | QUARTER MEMB          | ER GROWTH NET<br>GOAL | MEMBER GROWTH<br>ACTUAL | DROPPED<br>MEMBERS ACTUAL<br>(including transfers) |  |
| JULY/AUG/SEPT | 3             | 1           | 5             | JULY/AUG/SEPT         | 80                    | 114                     | 92                                                 |  |
| OCT/NOV/DEC   | 0             | 2           | 3             | OCT/NOV/DEC           | 150                   | 101                     | 166                                                |  |
| JAN/FEB/MAR   | 2             | 0           | 0             | JAN/FEB/MAR           | 50                    | 11                      | 10                                                 |  |
| APR/MAY/JUNE  | 1             | 0           | 0             | APR/MAY/JUNE          | 70                    | 0                       | 0                                                  |  |