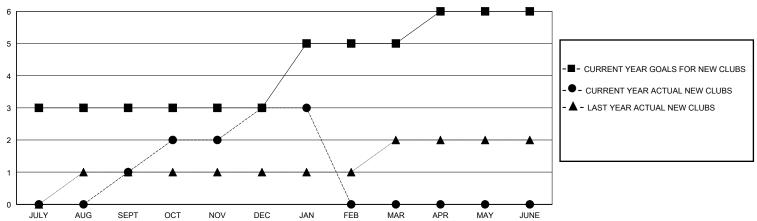

## MONTHLY MEMBERSHIP PROGRESS REPORT

District 317 C

GMT: LOCATION INDIA GMT CA

| Clubs         |               |             |               | Members               |                       |                         |                                                    |  |
|---------------|---------------|-------------|---------------|-----------------------|-----------------------|-------------------------|----------------------------------------------------|--|
|               | RESULTS FOR   | R 2023-2024 |               | RESULTS FOR 2023-2024 |                       |                         |                                                    |  |
| QUARTER       | NEW CLUB GOAL | NEW CLUBS   | DROPPED CLUBS | QUARTER MEMB          | ER GROWTH NET<br>GOAL | MEMBER GROWTH<br>ACTUAL | DROPPED<br>MEMBERS ACTUAL<br>(including transfers) |  |
| JULY/AUG/SEPT | 3             | 1           | 5             | JULY/AUG/SEPT         | 80                    | 114                     | 92                                                 |  |
| OCT/NOV/DEC   | 0             | 2           | 3             | OCT/NOV/DEC           | 150                   | 101                     | 166                                                |  |
| JAN/FEB/MAR   | 2             | 0           | 0             | JAN/FEB/MAR           | 50                    | 11                      | 10                                                 |  |
| APR/MAY/JUNE  | 1             | 0           | 0             | APR/MAY/JUNE          | 70                    | 0                       | 0                                                  |  |